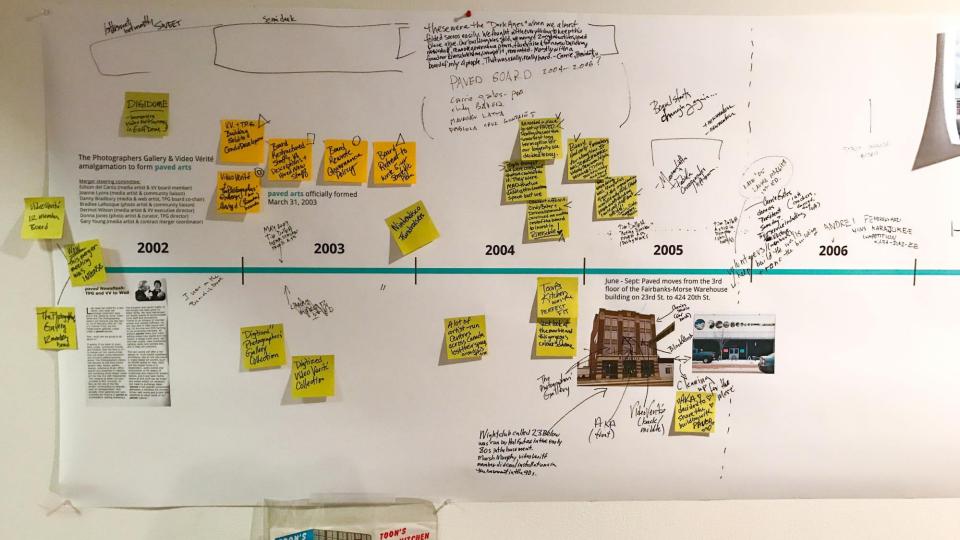

b.       | digitisation will produce a faithful representation of the material sufficient to |           |
|          | be accessed as an alternative to the original                                     |           |
| с.       | digitisation will create a complete replacement of the material sufficient to be  |           |
|          | permanently accessed instead of the original                                      |           |
| d.       | digitisation will create a copy that transcends the original enabling new ways    |           |
|          | of use, access or representation                                                  |           |

### Metadata

Questions? Ask @saskhistory on Twitter

LIASC Courtney Milno Fonds 140 022

H



### **PAVED Arts**

Questions? Ask @saskhistory







Questions? Ask @saskhistory

# Conclusion

Shannon Lucky @sluckylib shannon.lucky@usask.ca

Craig Harkema @saskhistory craig.harkema@usask.ca