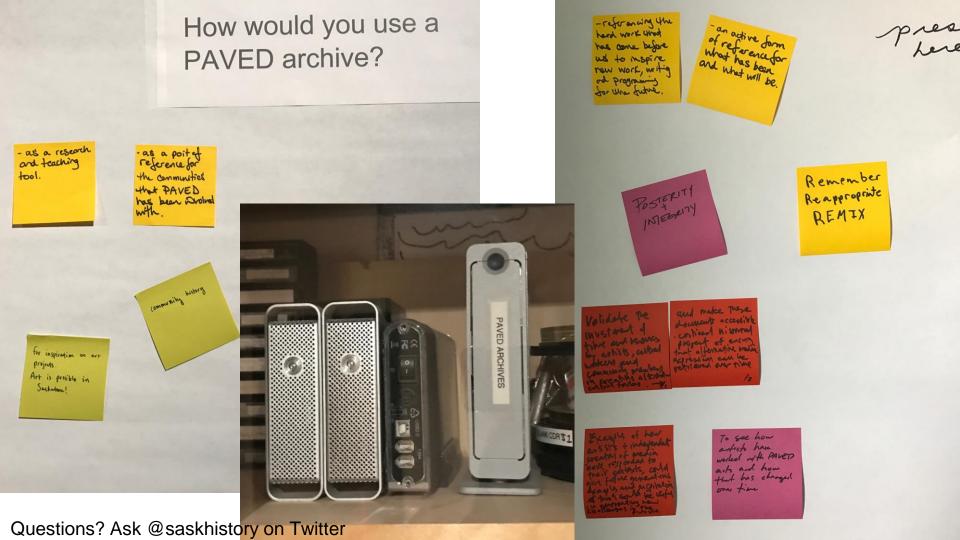

| b.       | digitisation will produce a faithful representation of the material sufficient to |           |
|          | be accessed as an alternative to the original                                     |           |
| с.       | digitisation will create a complete replacement of the material sufficient to be  |           |
|          | permanently accessed instead of the original                                      |           |
| d.       | digitisation will create a copy that transcends the original enabling new ways    |           |
|          | of use, access or representation                                                  |           |

### Metadata

Questions? Ask @saskhistory on Twitter

LIASC Courtney Milno Fonds 140 022

H



### **PAVED Arts**

Questions? Ask @saskhistory







Questions? Ask @saskhistory

# Conclusion

Shannon Lucky @sluckylib shannon.lucky@usask.ca

Craig Harkema @saskhistory craig.harkema@usask.ca