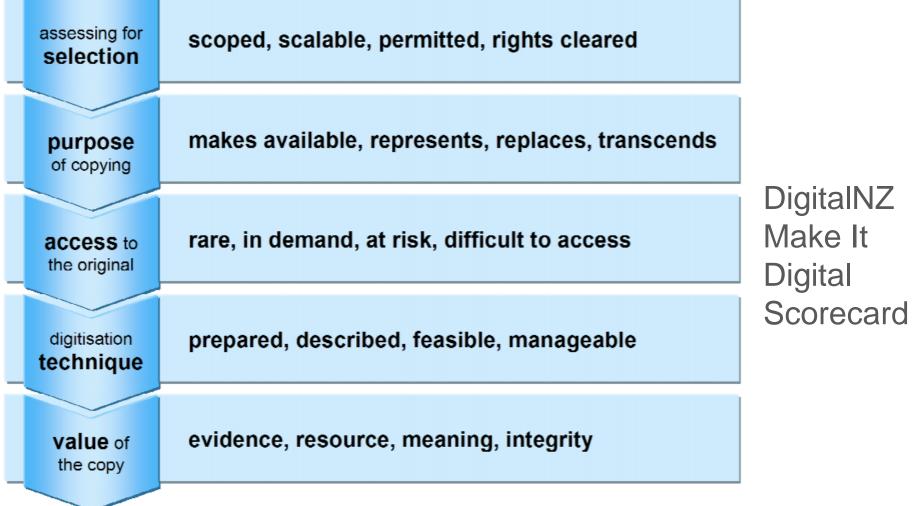

# Selection

### Make it Digital Criteria Weighting Sheet

Each of the five principles used for the scorecard has four criteria that need to be weighted for importance to your process and outcome before undertaking the scoring.

The criteria will need to be given a score according to the following simple scale:

| 0             | 1                | 2         |
|---------------|------------------|-----------|
| Not important | May be important | Important |

| Criteria |                                                                                   | Weighting |
|----------|-----------------------------------------------------------------------------------|-----------|
| 1. Pu    | rpose of Copying                                                                  |           |
| How in   | portant is it that:                                                               |           |
| a.       | digitisation will improve availability of the content, such as by increasing the  |           |
|          | opportunities for access, the potential audience, or the number of uses           |           |
| b.       | digitisation will produce a faithful representation of the material sufficient to |           |
|          | be accessed as an alternative to the original                                     |           |
| с.       | digitisation will create a complete replacement of the material sufficient to be  |           |
|          | permanently accessed instead of the original                                      |           |
| d.       | digitisation will create a copy that transcends the original enabling new ways    |           |
|          | of use, access or representation                                                  |           |