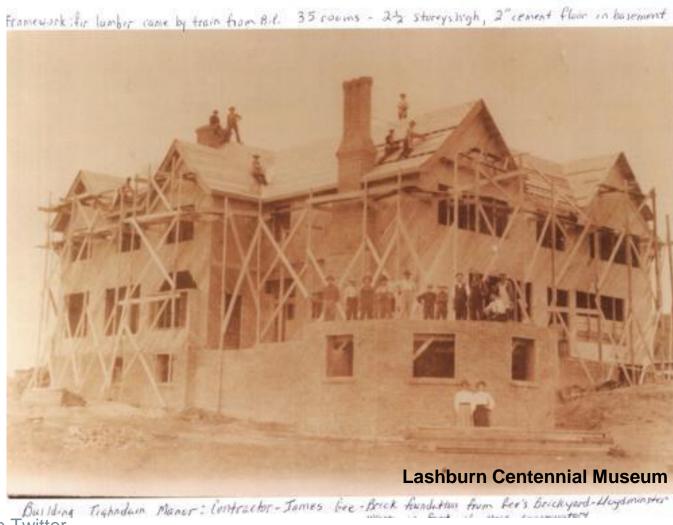

# **3 Models for DI Projects**

- Do what we think is important
- Try to make most people happy
- Try to make a few people very happy

Questions? Ask @saskhistory on Twitter

[Three Men on a Bridge] - Hudson Bay Museum:160

# **3 Models for DI Projects**

- $_{\circ}$  Do what we think is important
- Try to make most people happy
- Try to make a few people very happy